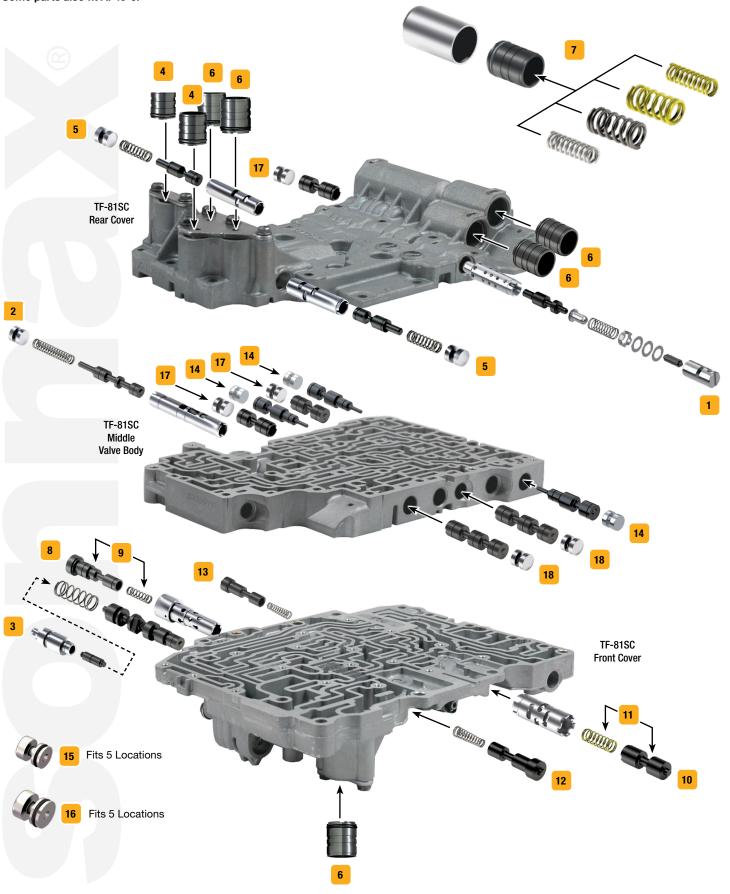

## Aisin AW TF-81SC

Some parts also fit AF40-6.

|                                                                                                    |                                                         |                    | Dron-In                                                        |                                   |
|----------------------------------------------------------------------------------------------------|---------------------------------------------------------|--------------------|----------------------------------------------------------------|-----------------------------------|
| Symptoms/Benefits                                                                                  | Product Name                                            | Part No.           | Details ZIP Zip Valve <sup>™</sup> Parts                       | Tooling                           |
| TCC/Lockup Symptoms                                                                                |                                                         |                    |                                                                |                                   |
| TCC codes, TCC apply & release concerns,<br>RPM surge on light acceleration,<br>Harsh downshifts   | Lockup Clutch Control Valve Kit                         | <b>1</b> 15741-29K |                                                                | F-15741-TL29*,<br>F-15741-TL29PL* |
| TCC codes, TCC slip, TCC surge, Loss of lube<br>oil, Overheated fluid, bushings & converter        | Oversized Secondary Pressure<br>Regulator Valve Kit     | 2 39741-11K        |                                                                | F-39741-TL11*                     |
| Pressure Problems                                                                                  |                                                         |                    |                                                                |                                   |
| Erratic line pressure, Low line rise in Drive,<br>Low line rise in Reverse, Bushing failure        | Oversized Main Pressure Regulator<br>& Boost Valve Kit  | 3 39741-01K        |                                                                | F-39741-TL*                       |
| Shift concerns, Shift codes,<br>Low solenoid feed pressure                                         | Solenoid Modulator Accumulator<br>Piston Kit            | 4 39741-14K        | <b>ZIP</b> Fits either of 2 locations                          |                                   |
| Code 734, 735, 729, Kickdown slip,<br>Kickdown shock, 4th Slip, 5th Slip, 6th Slip                 | Oversized Solenoid Modulator<br>Valve Kit               | 5 39741-18K        | Fits either of 2 locations                                     | F-39741-TL18*                     |
| Shift/Engagement Concerns                                                                          |                                                         |                    |                                                                |                                   |
| Poor shift quality, Forward slip,<br>Delayed engagement, Burnt clutches                            | Accumulator Piston Kit                                  | 6 15741-14K        | ZIP Fits any of 5 locations                                    |                                   |
| Severe wear at accumulator bores,<br>Low clutch oil pressure, Low TCC pressure                     | Accumulator Piston Kit                                  | 7 39741-42K        | <b>ZIP</b> Fits any of 5 locations, includes selective springs |                                   |
| 1-2 Flare, 2nd Slip, 5-6 Flare, 6th Slip,<br>B1 band burned, Gear ratio & solenoid codes           | B1 Band Control Valve Kit                               | 8 39741-22K        | Valve, spring & sleeve                                         | F-39741-TL22*‡                    |
|                                                                                                    | Oversized B1 Band Control Valve Kit                     | 9 39741-48K        | Valve & spring                                                 | F-39741-TL48*‡                    |
| Coastdown Neutral, Delayed Forward,<br>Gear ratio & solenoid codes, K1 Clutch burned               | C1/K1 Clutch Control Valve Kit                          | 10 15741-25K       | Valve, spring & sleeve, includes<br>selective springs          | F-15741-TL25*                     |
| C1 Clutch burned, K1 Clutch burned,<br>Coastdown Neutral, Delayed Forward,<br>Erratic shift timing | Oversized C1/K1 Clutch Control<br>Valve Kit             | 11 15741-55K       | Valve & spring                                                 | F-15741-TL55*                     |
| 3-4 Flare, 4-5-6 Slip, Erratic shift timing,<br>C2 Clutch burned                                   | Oversized C2 Clutch Control Valve Kit                   | 12 39741-46K       | Valve & spring                                                 | F-39741-TL46*                     |
| 2-3 Shift concerns, 4-5 Concerns,<br>Delayed Reverse, C3 Clutch burned,<br>Slips & flares          | Oversized C3 Clutch Control Valve Kit                   | 13 39741-50K       | Valve & spring                                                 | F-39741-TL50*                     |
| Erratic shift timing, Failsafe mode,<br>Harsh shifts, Burnt clutches,<br>Overheated fluid          | Oversized Clutch Cutoff Valve Kit                       | 14 15741-63K       | Fits any of 3 locations                                        | F-15741-TL63*                     |
| Shift concerns associated with circuit                                                             | O-Ringed End Plug Kit                                   | 15 15741-35K       | ZIP 9mm, includes 5 end plugs                                  |                                   |
| pressure loss                                                                                      | O-Ringed End Plug Kit                                   | 16 15741-36K       | ZIP 11mm, includes 5 end plugs                                 |                                   |
| Gear ratio & solenoid codes,<br>Various shift concerns, No shift                                   | Oversized Two-Spool<br>Relay/Signal Valve Kit           | 17 15741-49K       | Fits any of 3 locations                                        | F-33741B-TL1*                     |
|                                                                                                    | Oversized Three-Spool<br>Relay/Control/Switch Valve Kit | 18 15741-50K       | Fits either of 2 locations                                     | F-33741B-TL1*                     |

## Click on part numbers for product details or visit www.sonnax.com to see all products for the unit(s) shown here.